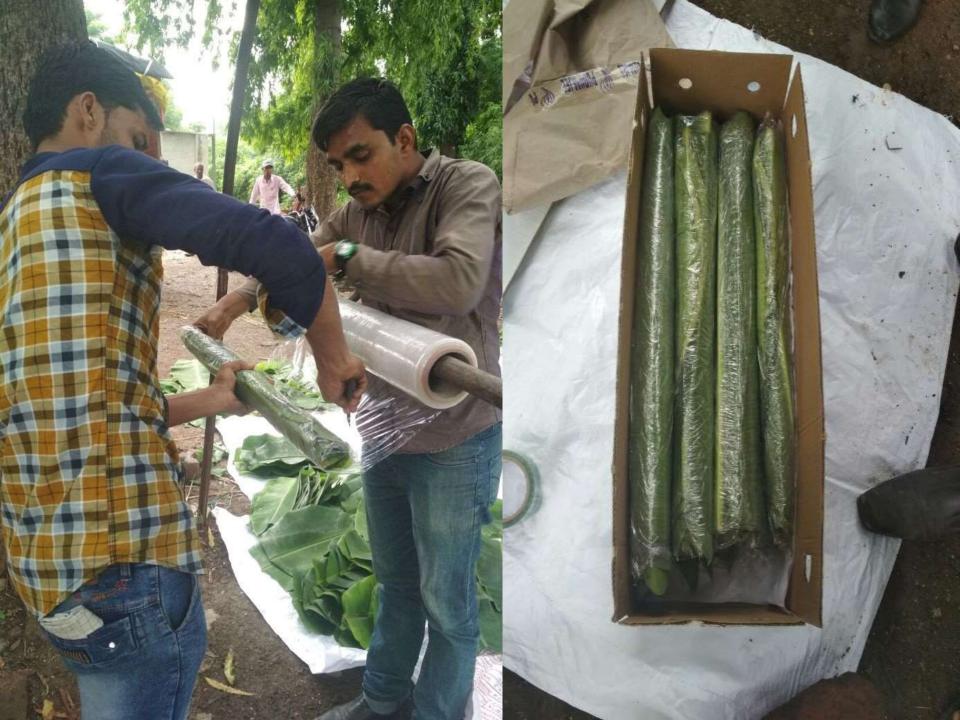

We procured Nagpur oranges from farmers, processed them at Packhouse Mumbai, and exported 100 metric tons to the Middle East. We plan to significantly increase our orange exports in the coming year. Additionally, we exported bananas, banana leaves, Indian blackberries, Sulphur-less jaggery, and turmeric to Iran and the Middle East. We also received an order from Australia and successfully exported rice and turmeric to them.