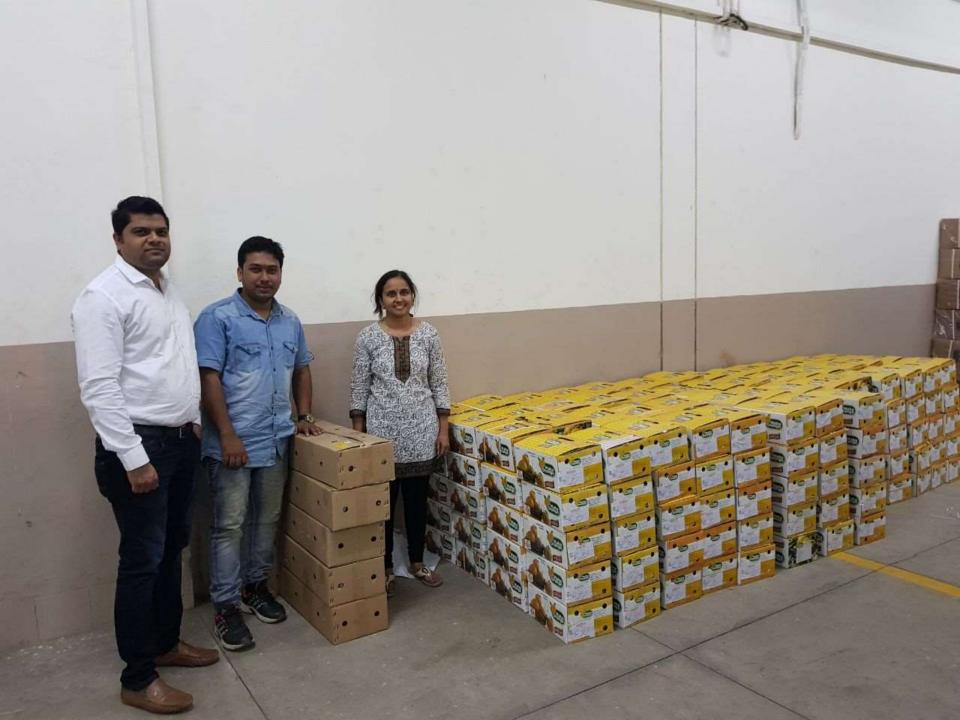

We procured Nagpur oranges from farmers, processed them at Packhouse Mumbai, and exported 100 metric tons to the Middle East. We plan to significantly increase our orange exports in the coming year. Additionally, we exported bananas, banana leaves, Indian blackberries, Sulphur-less jaggery, and turmeric to Iran and the Middle East. We also received an order from Australia and successfully exported rice and turmeric to them.

## Sea Shipment 2020-21 Successfully Exported