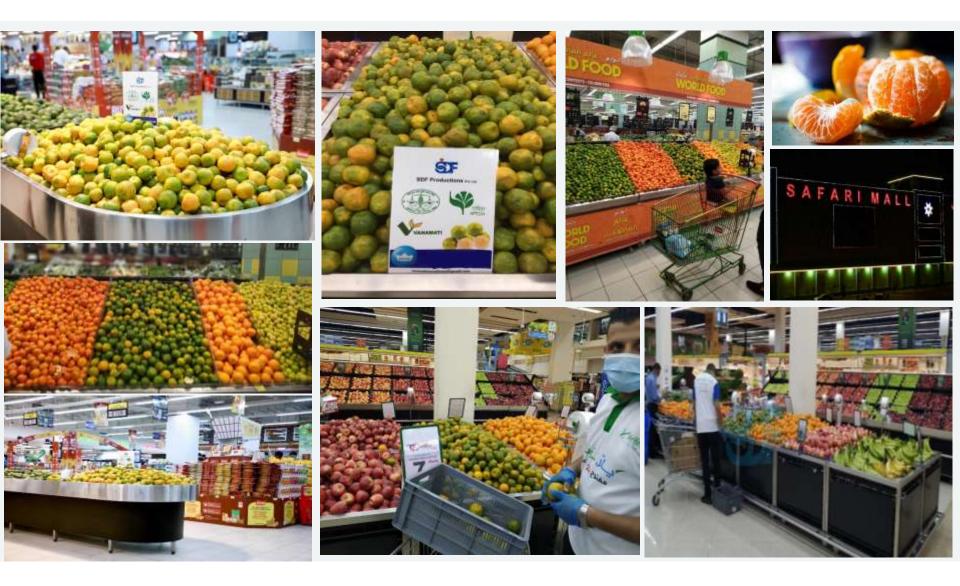

We procured Nagpur oranges from farmers, processed them at Packhouse Mumbai, and exported 100 metric tons to the Middle East. We plan to significantly increase our orange exports in the coming year. Additionally, we exported bananas, banana leaves, Indian blackberries, Sulphur-less jaggery, and turmeric to Iran and the Middle East. We also received an order from Australia and successfully exported rice and turmeric to them.

## Sea Shipment 2020-21 Successfully Exported