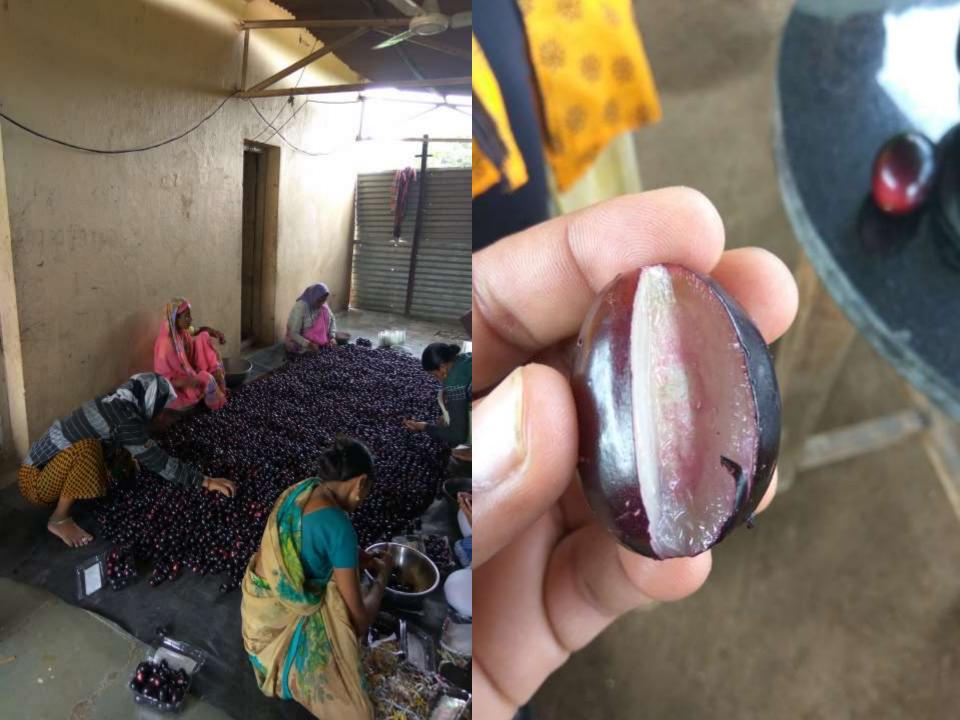

ficate Number: | Date of Issue: (Original) |
|---------------------|---------------------------|
| 47838/A/0001/DU/En  | 28 July 2011              |
| Issue No:           | Expiry Date:              |
| 2                   | 27 July 2017              |
| neved by: Nhinh     | On behalf of the Si       |
|                     | N                         |



7001071

Date of Issue:

28 July 2014



**13TH YEAR** 



0052

تصنيف مستوى سلامة الغذاء FOOD SAFETY RATING



800900 للاستفسارات والافتراحات والشكاوي For Reggestions & Constants & Notifications www.dm.gov.ae













## **Dubai Team Receive the Oranges**



## Nagpur Oranges gifted to Royal Families of Dubai.



## Letter of Apparition by DGFT



### **Nagpur Cluster Formation by APEDA**











## Jamun Farm, Maharashtra











Way to Dubai... City of Dreams.. 👼

000





## **INDIAN EMBASSY BAKU, AZERBAIJAN**



## **MINISTRY OF AGRICULTURE, AZERBAIJAN**







Сонал Лохарикар и Бхарат Госвами, руководители кооперации фермеров «SDF International», действующей в Каланпуре, Индия, посетили офис ОАО «Аграрные Закупки и Снабжение» и встретились с руководителем экспортного отдела Бахадуром Рашидли. Во время встречи были обсуждены возможность и перспективы экспорта азербайджанского шафрана и фундука в Индию.

#### #attgovaz

See translation



Sonal Loharikar and Bharat Goswami, the executives of the "SDF International" farmer cooperation operating in Kalanpur, India, visited the office of "Agro Procurement and Supply" OJSC and met the head of the export department, Bahadur Rashidli. During the meeting, the poss