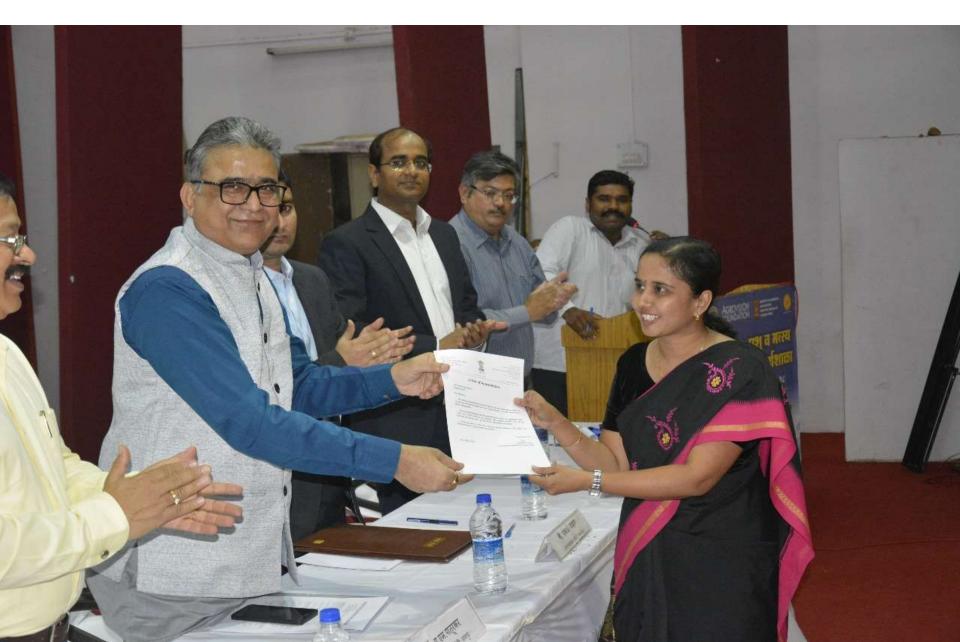

YEAR OF** BRAND LIST

On behalf of the Schemes Manager

Restored in Statistics

| Certificate Number: | Date of Issue: (Original) |
|---------------------|---------------------------|
| 47838/A/0001/DU/En  | 28 July 2011              |
| Issue No:           | Expiry Date:              |
| 2                   | 27 July 2017              |
| neved by: Nhinh     | On behalf of the Si       |
|                     | N                         |



7001071

Date of Issue:

28 July 2014



**13TH YEAR** 



0052

تصنيف مستوى سلامة الغذاء FOOD SAFETY RATING



800900 للاستفسارات والافتراحات والشكاوي For Reggestions & Constants & Notifications www.dm.gov.ae













## **Dubai Team Receive the Oranges**



## Nagpur Oranges gifted to Royal Families of Dubai.



## Letter of Apparition by DGFT



### **Nagpur Cluster Formation by APEDA**











## Jamun Farm, Maharashtra











Way to Dubai... City of Dreams.. 👼

000





## **INDIAN EMBASSY BAKU, AZERBAIJAN**



## **MINISTRY OF AGRICULTURE, AZERBAIJAN**







Сонал Лохарикар и Бхарат Госвами, руководители кооперации фермеров «SDF International», действующей в Каланпуре, Индия, посетили офис ОАО «Аграрные Закупки и Снабжение» и встретились с руководителем экспортного отдела Бахадуром Рашидли. Во время встречи были обсуждены возможность и перспективы экспорта азербайджанского шафрана и фундука в Индию.

#### #attgovaz

See translation



Sonal Loharikar and Bharat Goswami, the executives of the "SDF International" farmer cooperation operating in Kalanpur, India, visited the office of "Agro Procurement and Supply" OJSC an