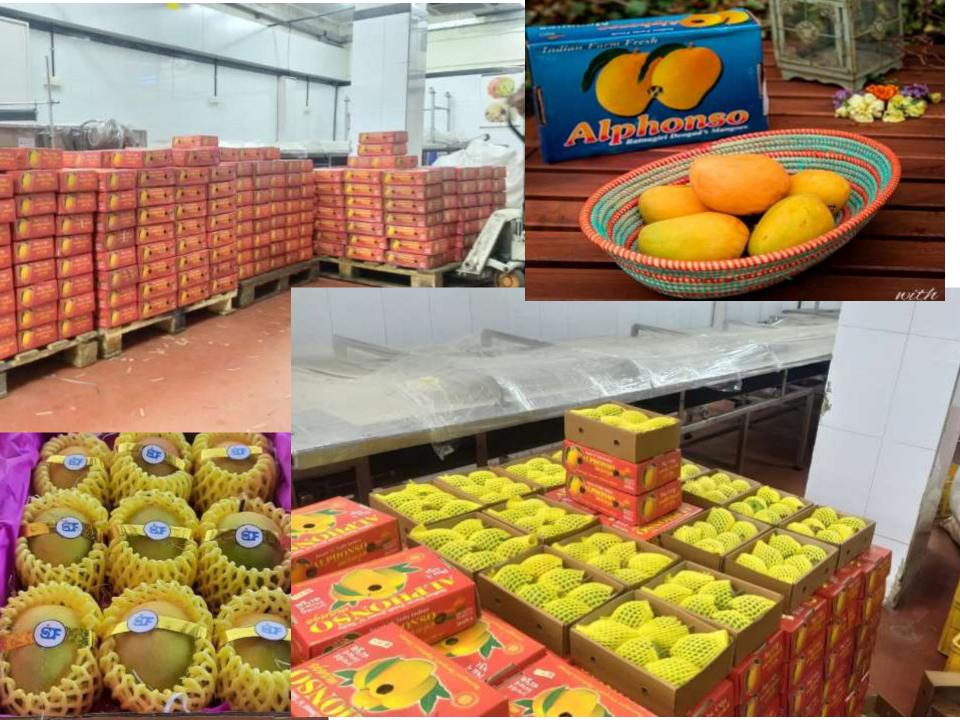

We procured Nagpur oranges from farmers, processed them at Packhouse Mumbai, and exported 100 metric tons to the Middle East. We plan to significantly increase our orange exports in the coming year. Additionally, we exported bananas, banana leaves, Indian blackberries, Sulphur-less jaggery, and turmeric to Iran and the Middle East. We also received an order from Australia and successfully exported rice and turmeric to them.