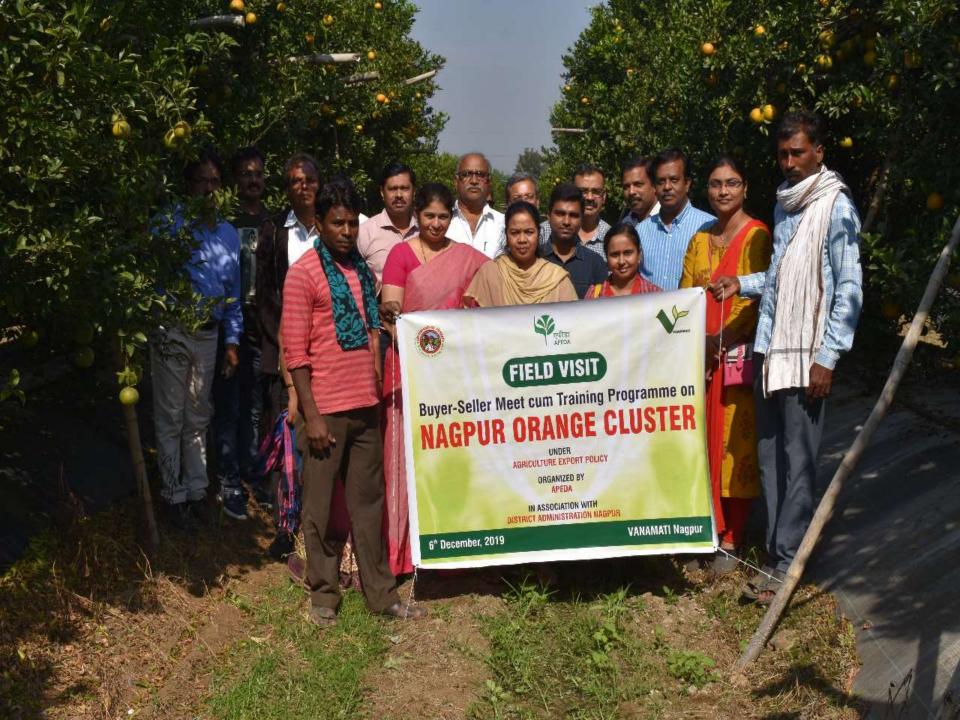

nager

Restored in Statistics

| Certificate Number: | Date of Issue: (Original) |
|---------------------|---------------------------|
| 47838/A/0001/DU/En  | 28 July 2011              |
| Issue No:           | Expiry Date:              |
| 2                   | 27 July 2017              |
| neved by: Nhinh     | On behalf of the Si       |
|                     | N                         |



7001071

Date of Issue:

28 July 2014



**13TH YEAR** 



0052

تصنيف مستوى سلامة الغذاء FOOD SAFETY RATING



800900 للاستفسارات والافتراحات والشكاوي For Reggestions & Constants & Notifications www.dm.gov.ae













## **Dubai Team Receive the Oranges**



## Nagpur Oranges gifted to Royal Families of Dubai.



## Letter of Apparition by DGFT



### **Nagpur Cluster Formation by APEDA**











## Jamun Farm, Maharashtra











Way to Dubai... City of Dreams.. 👼

000





## **INDIAN EMBASSY BAKU, AZERBAIJAN**



## **MINISTRY OF AGRICULTURE, AZERBAIJAN**







Сонал Лохарикар и Бхарат Госвами, руководители кооперации фермеров «SDF International», действующей в Каланпуре, Индия, посетили офис ОАО «Аграрные Закупки и Снабжение» и встретились с руководителем экспортного отдела Бахадуром Рашидли. Во время встречи были обсуждены возможность и перспективы экспорта азербайджанского шафрана и фундука в Индию.

#### #attgovaz

See translation



Sonal Loharikar and Bharat Goswami, the executives of the "SDF International" farmer cooperation operating in Kalanpur, India, visited the office of "Agro Procurement and Supply" OJSC and met the head of the export department, Bahadur