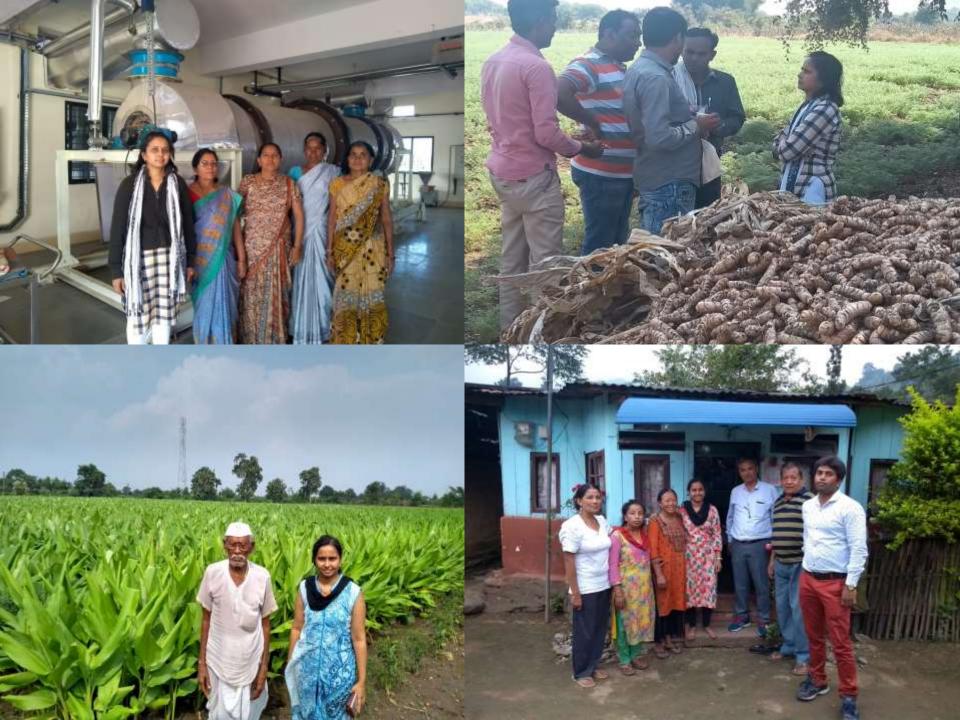

## **Profile Introduction**

SDF Production Private Limited, based in Mumbai and led by Mrs. Sonal Loharikar and Mr. Mitesh Murudkar, is a startup company focused on exporting fresh fruits, vegetables, processed food products, and cereals. With 15 years of successful business in the UAE, we have now established our presence in India, working directly with farmers to ensure high-quality products for our customers while helping farmers increase their income. We are closely aligned with the agricultural export policy of the Government of India and are collaborating with APEDA under a cluster development program.

We procured Nagpur oranges from farmers, processed them at Packhouse Mumbai, and exported 100 metric tons to the Middle East. We plan to significantly increase our orange exports in the coming year. Additionally, we exported bananas, banana leaves, Indian blackberries, Sulphur-less jaggery, and turmeric to Iran and the Middle East. We also received an order from Australia and successfully exported rice and turmeric to them.

During Covid-19, we helped farmers by purchasing fresh produce and delivering it to residential societies. We also facilitated the direct export of ginger from a farmer in Satara, Maharashtra to Bangladesh.

We are currently focused on producing turmeric with a high percentage of curcumin, which has a strong demand internationally. In the coming years, we plan to expand our market to Europe, the UK, the Far East, and CIS countries. We are grateful for the support from the government of India, APEDA State Agricultural Department, and MSAMB. We are proud to be Indian and honored to serve Indian farmers, inspired by our respected Prime Minister, Sri Narendra Modi ji.