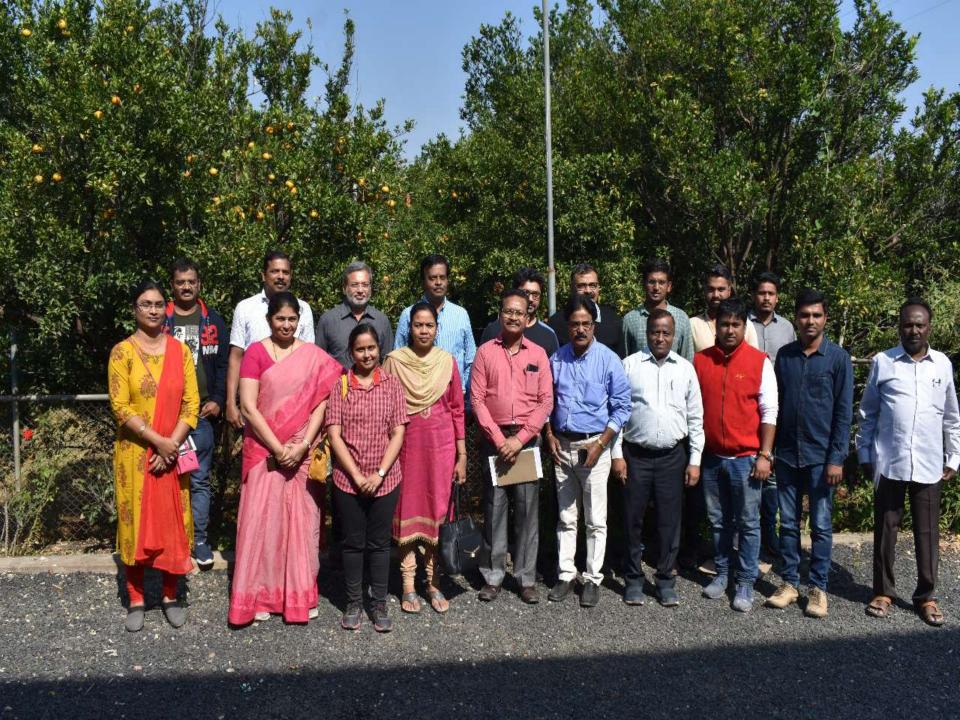

Manager

Restored in Statistics

| Certificate Number: | Date of Issue: (Original) |
|---------------------|---------------------------|
| 47838/A/0001/DU/En  | 28 July 2011              |
| Issue No:           | Expiry Date:              |
| 2                   | 27 July 2017              |
| neved by: Nhinh     | On behalf of the Si       |
|                     | N                         |



7001071

Date of Issue:

28 July 2014



**13TH YEAR** 



0052

تصنيف مستوى سلامة الغذاء FOOD SAFETY RATING



800900 للاستفسارات والافتراحات والشكاوي For Reggestions & Constants & Notifications www.dm.gov.ae













## **Dubai Team Receive the Oranges**



## Nagpur Oranges gifted to Royal Families of Dubai.



## Letter of Apparition by DGFT



### **Nagpur Cluster Formation by APEDA**











## Jamun Farm, Maharashtra











Way to Dubai... City of Dreams.. 👼

000





## **INDIAN EMBASSY BAKU, AZERBAIJAN**



## **MINISTRY OF AGRICULTURE, AZERBAIJAN**







Сонал Лохарикар и Бхарат Госвами, руководители кооперации фермеров «SDF International», действующей в Каланпуре, Индия, посетили офис ОАО «Аграрные Закупки и Снабжение» и встретились с руководителем экспортного отдела Бахадуром Рашидли. Во время встречи были обсуждены возможность и перспективы экспорта азербайджанского шафрана и фундука в Индию.

#### #attgovaz

See translation



Sonal Loharikar and Bharat Goswami, the executives of the "SDF International" farmer cooperation operating in Kalanpur, India, visited the office of "Agro Procurement and Supply" OJSC and met the head of the export department, Bahadu