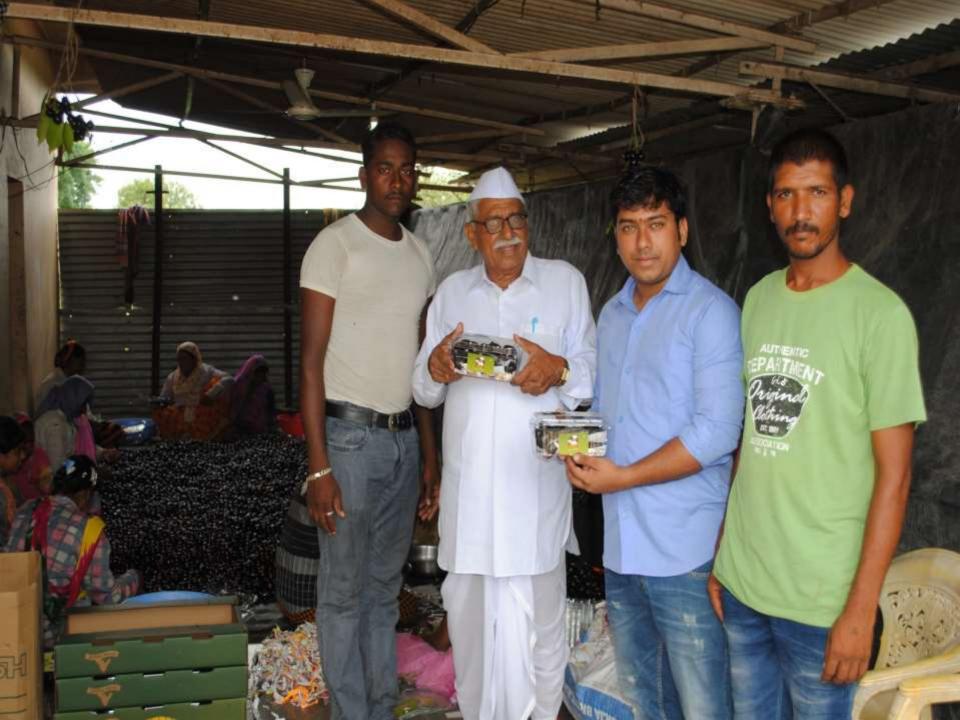

## **Dubai Team Receive the Oranges**

## Nagpur Oranges gifted to Royal Families of Dubai.