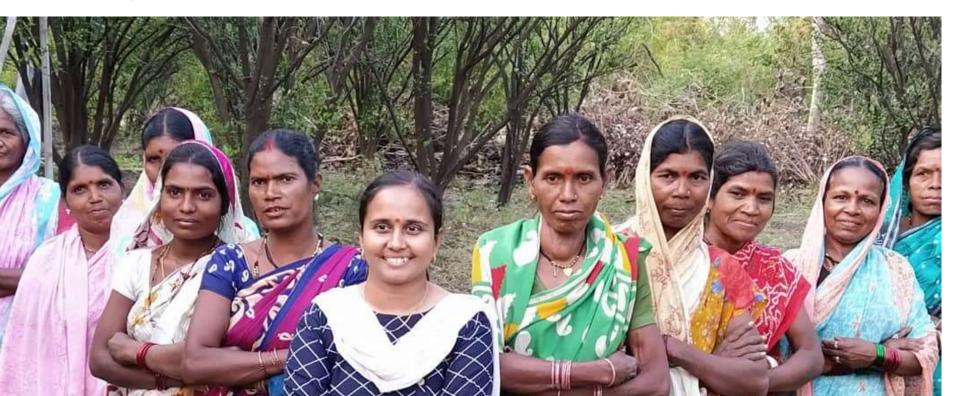

## **Profile Introduction**

SDF Production Private Limited, based in Mumbai and led by Mrs. Sonal Loharikar and Mr. Mitesh Murudkar, is a startup company focused on exporting fresh fruits, vegetables, processed food products, and cereals. With 15 years of successful business in the UAE, we have now established our presence in India, working directly with farmers to ensure high-quality products for our customers while helping farmers increase their income. We are closely aligned with the agricultural export policy of the Government of India and are collaborating with APEDA under a cluster development program.

During Covid-19, we helped farmers by purchasing fresh produce and delivering it to residential societies. We also facilitated the direct export of ginger from a farmer in Satara, Maharashtra to Bangladesh.