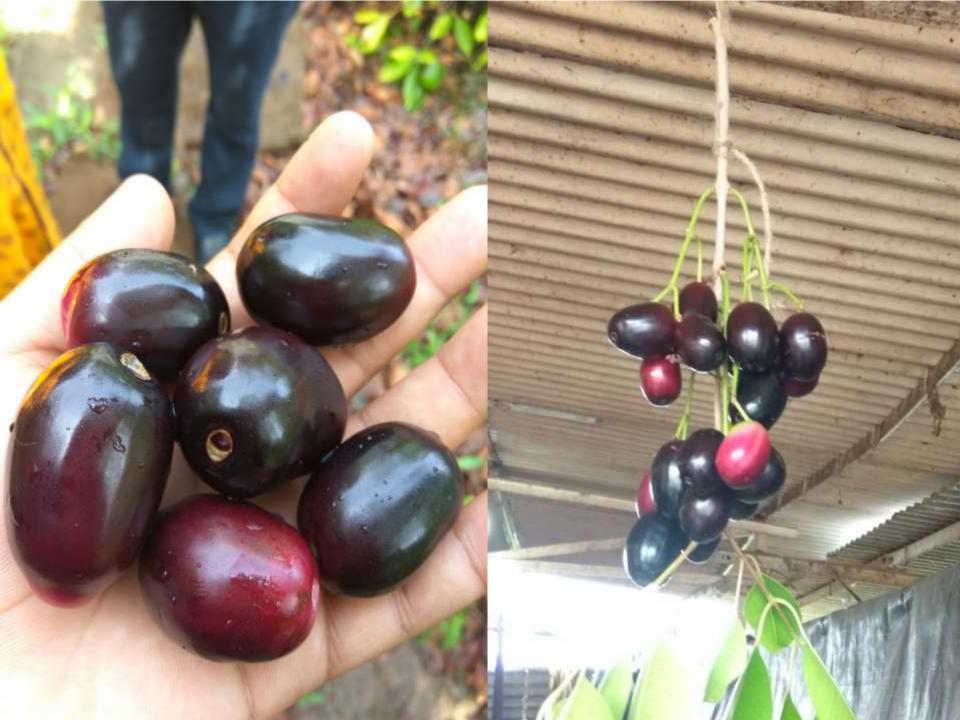

tificate Number: | Date of Issue: (Original) |
|---------------------|---------------------------|
| 47838/A/0001/DU/En  | 28 July 2011              |
| Issue No:           | Expiry Date:              |
| 2                   | 27 July 2017              |
| neved by: Nhinh     | On behalf of the Si       |
|                     | N                         |



7001071

Date of Issue:

28 July 2014



**13TH YEAR** 



0052

تصنيف مستوى سلامة الغذاء FOOD SAFETY RATING



800900 للاستفسارات والافتراحات والشكاوي For Reggestions & Constants & Notifications www.dm.gov.ae













## **Dubai Team Receive the Oranges**



## Nagpur Oranges gifted to Royal Families of Dubai.



## Letter of Apparition by DGFT



### **Nagpur Cluster Formation by APEDA**











## Jamun Farm, Maharashtra











Way to Dubai... City of Dreams.. 👼

000





## **INDIAN EMBASSY BAKU, AZERBAIJAN**



## **MINISTRY OF AGRICULTURE, AZERBAIJAN**







Сонал Лохарикар и Бхарат Госвами, руководители кооперации фермеров «SDF International», действующей в Каланпуре, Индия, посетили офис ОАО «Аграрные Закупки и Снабжение» и встретились с руководителем экспортного отдела Бахадуром Рашидли. Во время встречи были обсуждены возможность и перспективы экспорта азербайджанского шафрана и фундука в Индию.

#### #attgovaz

See translation



Sonal Loharikar and Bharat Goswami, the executives of the "SDF International" farmer cooperation operating in Kalanpur, India, visited the office of "Agro Procurement and Supply" OJSC and met the head of the export department, Bahadur Rashidli. During the meeting, the po