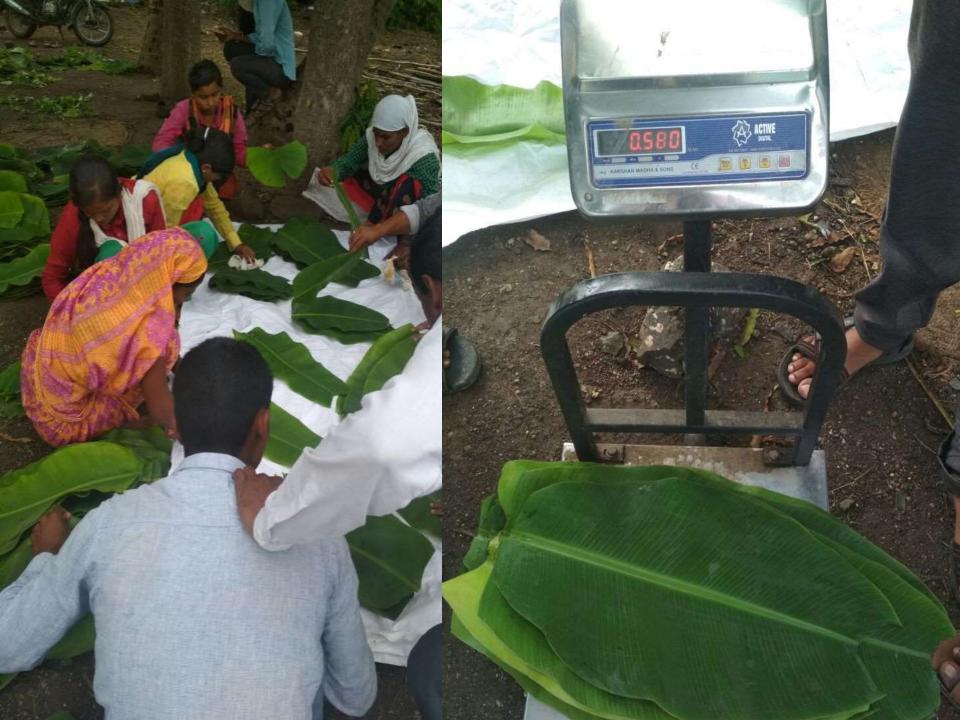

We procured Nagpur oranges from farmers, processed them at Packhouse Mumbai, and exported 100 metric tons to the Middle East. We plan to significantly increase our orange exports in the coming year. Additionally, we exported bananas, banana leaves, Indian blackberries, Sulphur-less jaggery, and turmeric to Iran and the Middle East. We also received an order from Australia and successfully exported rice and turmeric to them.