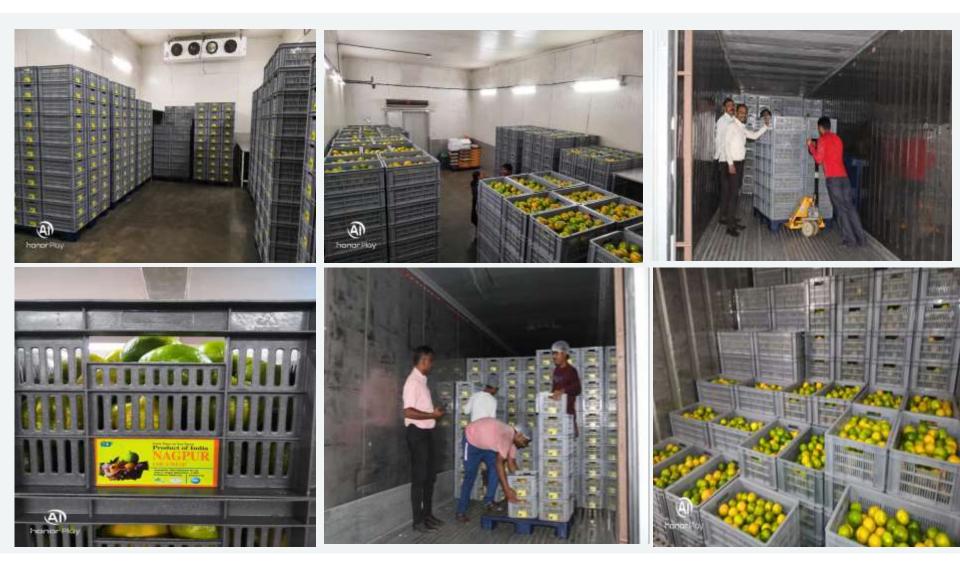

We procured Nagpur oranges from farmers, processed them at Packhouse Mumbai, and exported 100 metric tons to the Middle East. We plan to significantly increase our orange exports in the coming year. Additionally, we exported bananas, banana leaves, Indian blackberries, Sulphur-less jaggery, and turmeric to Iran and the Middle East. We also received an order from Australia and successfully exported rice and turmeric to them.