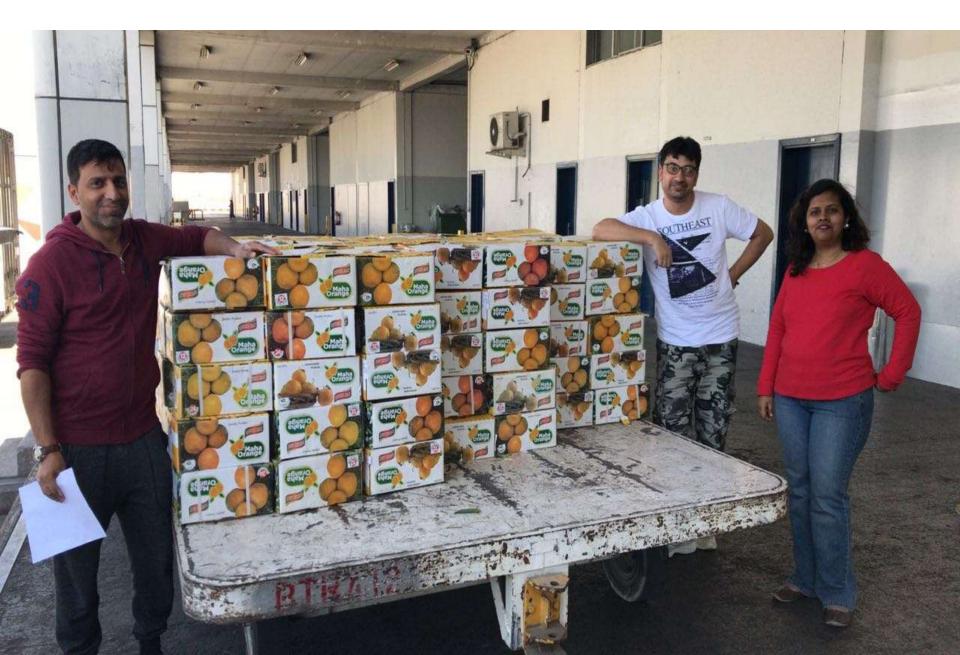

We procured Nagpur oranges from farmers, processed them at Packhouse Mumbai, and exported 100 metric tons to the Middle East. We plan to significantly increase our orange exports in the coming year. Additionally, we exported bananas, banana leaves, Indian blackberries, Sulphur-less jaggery, and turmeric to Iran and the Middle East. We also received an order from Australia and successfully exported rice and turmeric to them.

## **Dubai Team Receive the Oranges**