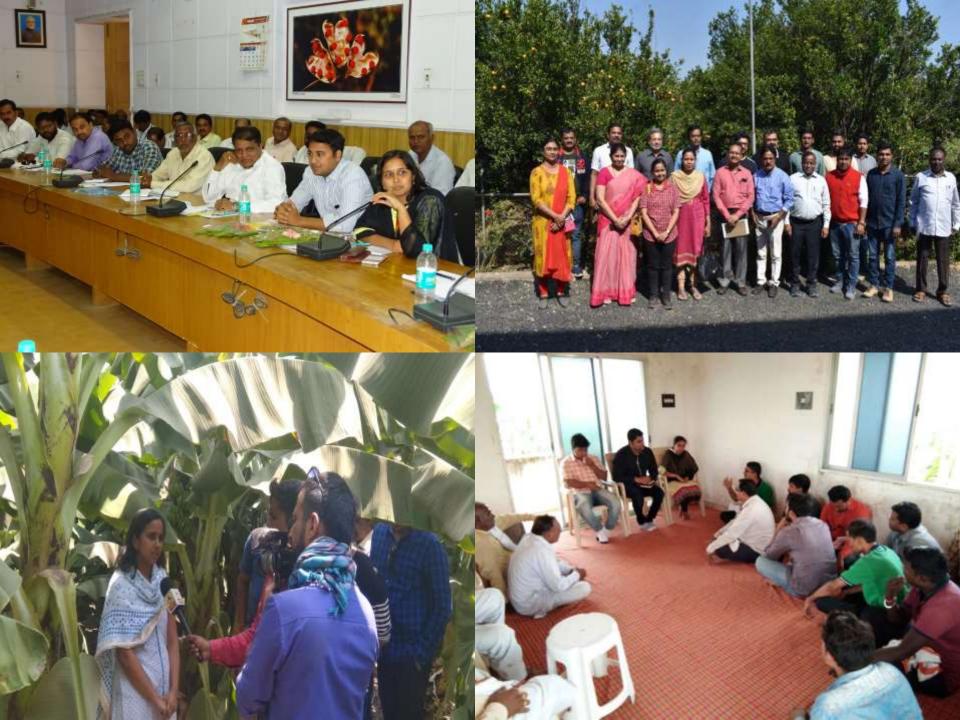

## **Profile Introduction**

SDF Production Private Limited, based in Mumbai and led by Mrs. Sonal Loharikar and Mr. Mitesh Murudkar, is a startup company focused on exporting fresh fruits, vegetables, processed food products, and cereals. With 15 years of successful business in the UAE, we have now established our presence in India, working directly with farmers to ensure high-quality products for our customers while helping farmers increase their income. We are closely aligned with the agricultural export policy of the Government of India and are collaborating with APEDA under a cluster development program.

We procured Nagpur oranges from farmers, processed them at Packhouse Mumbai, and exported 100 metric tons to the Middle East. We plan to significantly increase our orange exports in the coming year. Additionally, we exported bananas, banana leaves, Indian blackberries, Sulphur-less jaggery, and turmeric to Iran and the Middle East. We also received an order from Australia and successfully exported rice and turmeric to them.

### **Nagpur Cluster Formation by APEDA**