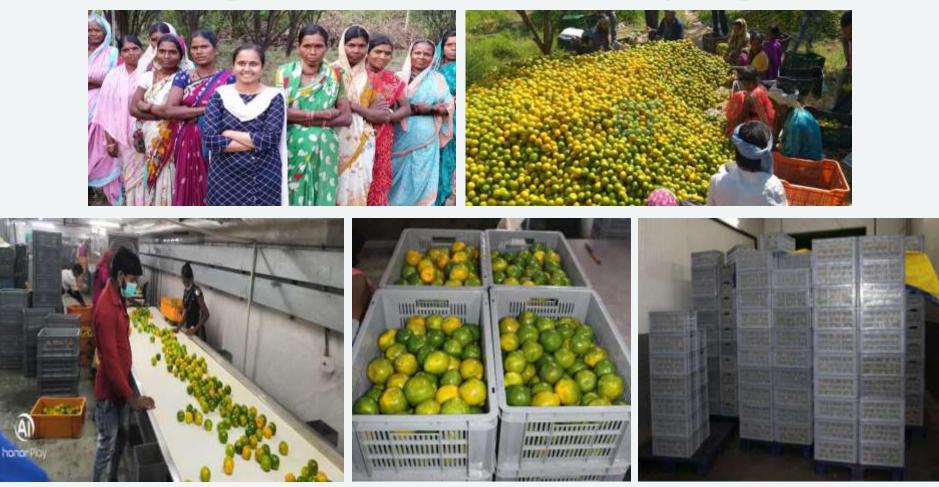

We procured Nagpur oranges from farmers, processed them at Packhouse Mumbai, and exported 100 metric tons to the Middle East. We plan to significantly increase our orange exports in the coming year. Additionally, we exported bananas, banana leaves, Indian blackberries, Sulphur-less jaggery, and turmeric to Iran and the Middle East. We also received an order from Australia and successfully exported rice and turmeric to them.