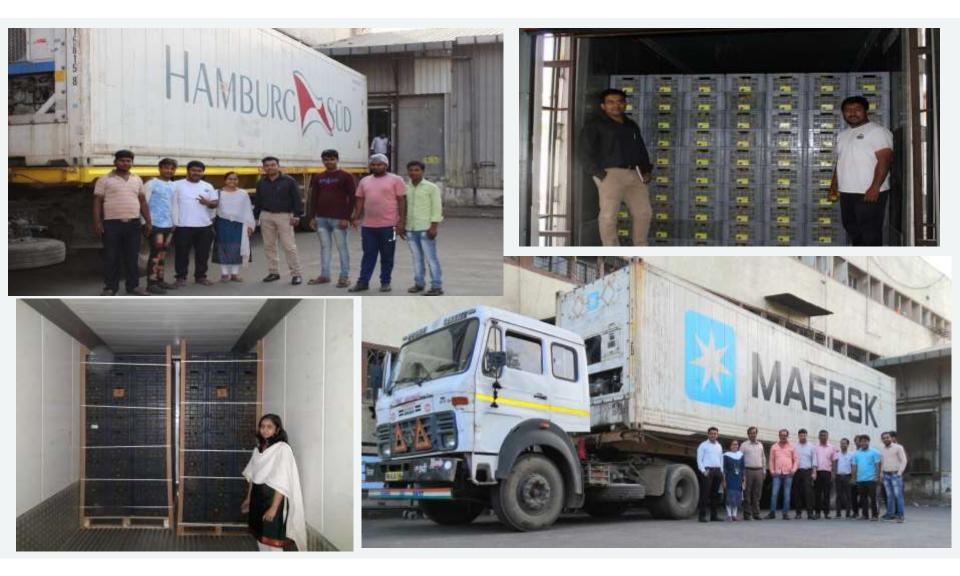

We procured Nagpur oranges from farmers, processed them at Packhouse Mumbai, and exported 100 metric tons to the Middle East. We plan to significantly increase our orange exports in the coming year. Additionally, we exported bananas, banana leaves, Indian blackberries, Sulphur-less jaggery, and turmeric to Iran and the Middle East. We also received an order from Australia and successfully exported rice and turmeric to them.

## Sea Shipment 2020-21 Successfully Exported