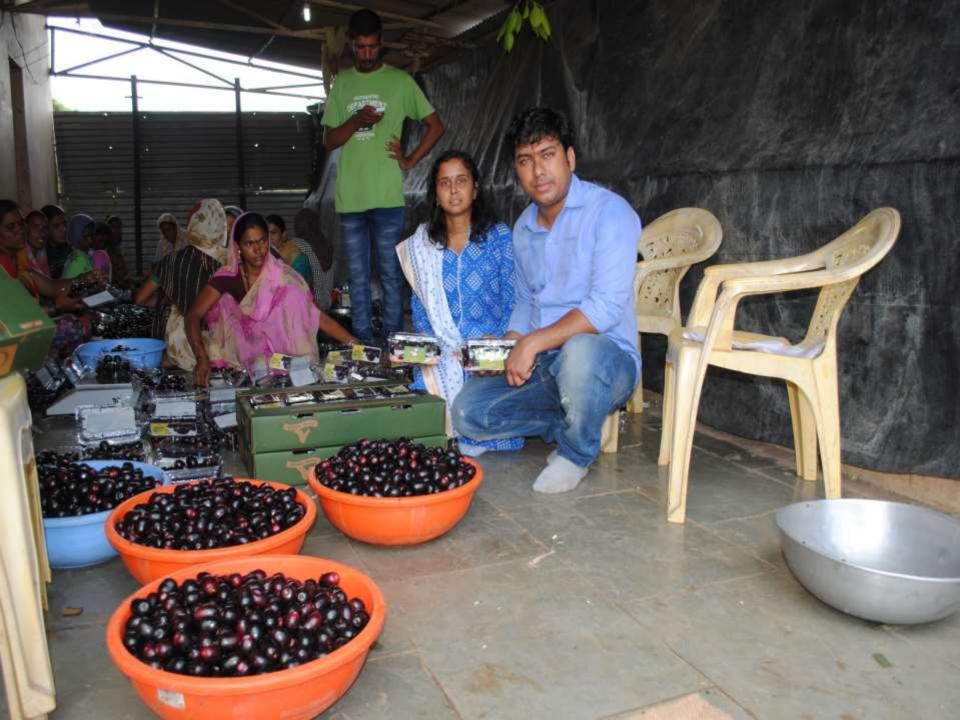

cate Number: | Date of Issue: (Original) |
|---------------------|---------------------------|
| 47838/A/0001/DU/En  | 28 July 2011              |
| Issue No:           | Expiry Date:              |
| 2                   | 27 July 2017              |
| neved by: Nhinh     | On behalf of the Si       |
|                     | N                         |



7001071

Date of Issue:

28 July 2014



**13TH YEAR** 



0052

تصنيف مستوى سلامة الغذاء FOOD SAFETY RATING



800900 للاستفسارات والافتراحات والشكاوي For Reggestions & Constants & Notifications www.dm.gov.ae













## **Dubai Team Receive the Oranges**



## Nagpur Oranges gifted to Royal Families of Dubai.



## Letter of Apparition by DGFT



### **Nagpur Cluster Formation by APEDA**











## Jamun Farm, Maharashtra











Way to Dubai... City of Dreams.. 👼

000





## **INDIAN EMBASSY BAKU, AZERBAIJAN**



## **MINISTRY OF AGRICULTURE, AZERBAIJAN**







Сонал Лохарикар и Бхарат Госвами, руководители кооперации фермеров «SDF International», действующей в Каланпуре, Индия, посетили офис ОАО «Аграрные Закупки и Снабжение» и встретились с руководителем экспортного отдела Бахадуром Рашидли. Во время встречи были обсуждены возможность и перспективы экспорта азербайджанского шафрана и фундука в Индию.

#### #attgovaz

See translation



Sonal Loharikar and Bharat Goswami, the executives of the "SDF International" farmer cooperation operating in Kalanpur, India, visited the office of "Agro Procurement and Supply" OJSC and met the head of the export department, Bahadur Rashidli. During the meeting, the possib