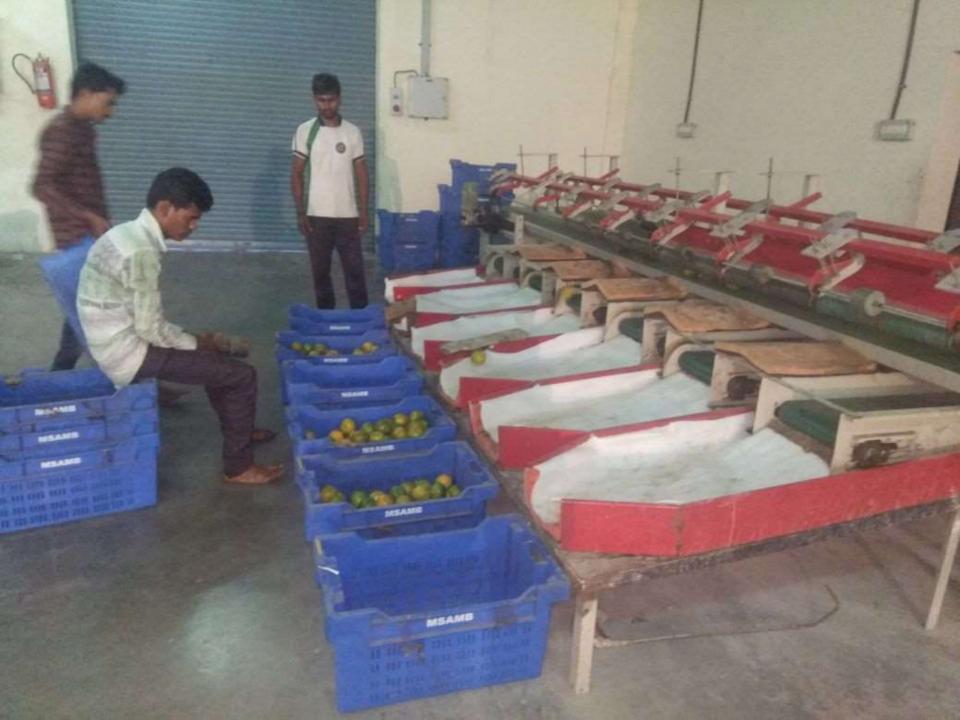

We procured Nagpur oranges from farmers, processed them at Packhouse Mumbai, and exported 100 metric tons to the Middle East. We plan to significantly increase our orange exports in the coming year. Additionally, we exported bananas, banana leaves, Indian blackberries, Sulphur-less jaggery, and turmeric to Iran and the Middle East. We also received an order from Australia and successfully exported rice and turmeric to them.