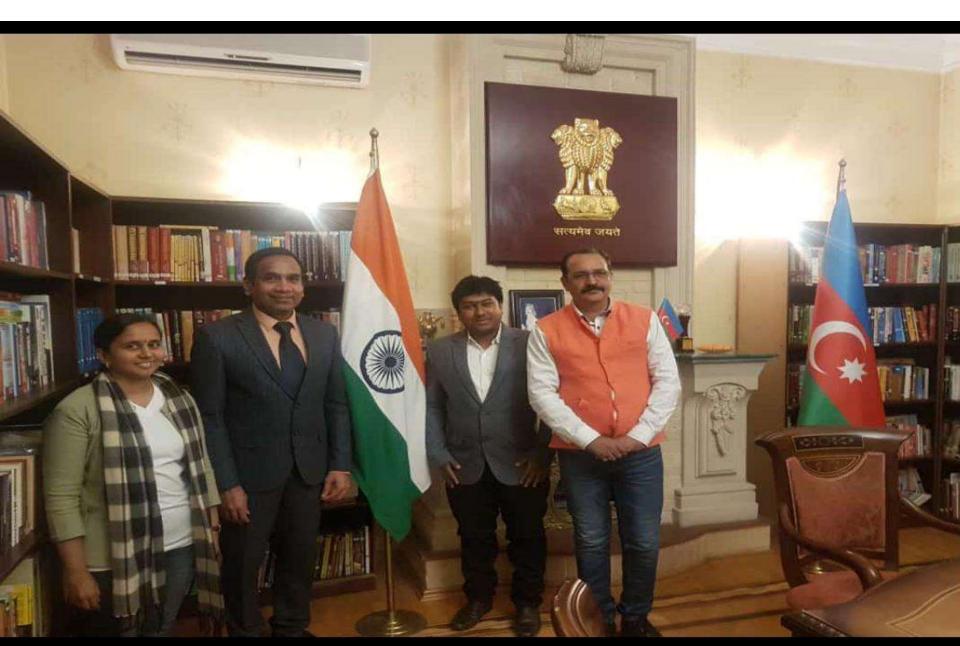

## **INDIAN EMBASSY BAKU, AZERBAIJAN**

## **MINISTRY OF AGRICULTURE, AZERBAIJAN**

Сонал Лохарикар и Бхарат Госвами, руководители кооперации фермеров «SDF International», действующей в Каланпуре, Индия, посетили офис ОАО «Аграрные Закупки и Снабжение» и встретились с руководителем экспортного отдела Бахадуром Рашидли. Во время встречи были обсуждены возможность и перспективы экспорта азербайджанского шафрана и фундука в Индию.

#### #attgovaz

See translation

Sonal Loharikar and Bharat Goswami, the executives of the "SDF International" farmer cooperation operating in Kalanpur, India, visited the office of "Agro Procurement and Supply" OJSC and met the head of the export department, Bahadur Rashidli. During the meeting, the possibility and perspectives of exporting Azerbaijani saffron and hazelnut to India were discussed.